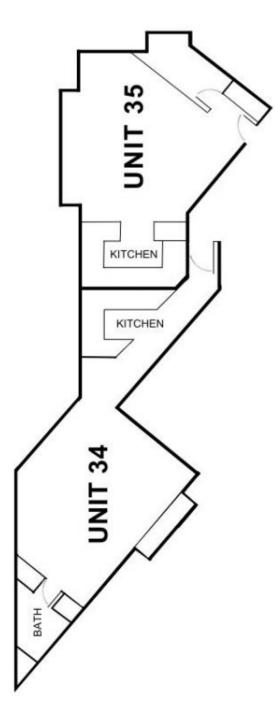

35/5 Campbell Parade Bondi Beach NSW

SOLD BY ANNA CHOW AT TOP PRICE !

EXQUISITE BEACHFRONT LIVING WITH WORLD CLASS SPECTACULAR VIEW -

RARE OPPORTUNITY - BUY ONE OR BOTH WITH CAPITALIZE ON POSITION

Stunning beachfront two studio apartments side by side with forever panoramic beach and ocean views which is located on the top floor of a highly sought after iconic security complex - Bondi Pacific Tower. Both studios boast refined contemporary interiors and quality finishes. Buy as a pair of investments or open them up and create a designer 2 bedroom apartment (subject to formal approvals) with views from virtually every room and the most enviable lifestyle imaginable. Type : Studio