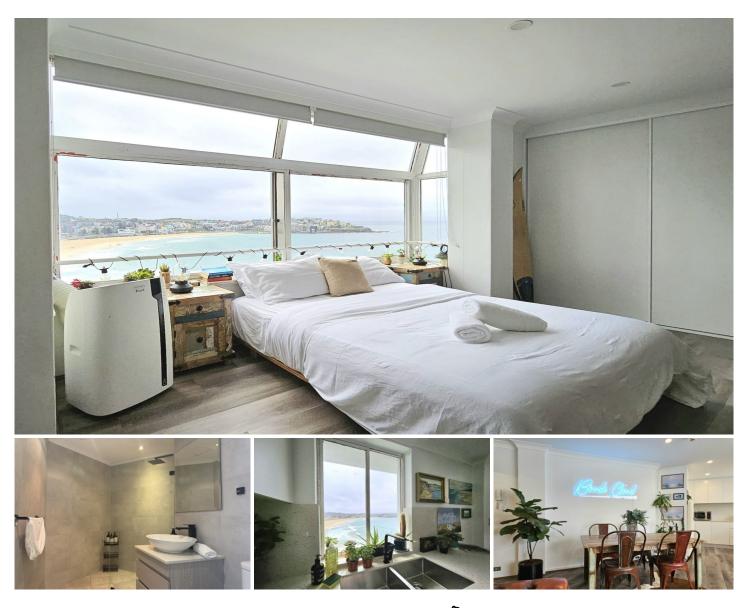

35/5 Campbell Parade Bondi Beach NSW

SOLD BY ANNA CHOW AT TOP PRICE !

EXQUISITE BEACHFRONT LIVING WITH WORLD CLASS SPECTACULAR VIEW -

RARE OPPORTUNITY - BUY ONE OR BOTH WITH CAPITALIZE ON POSITION

Stunning beachfront two studio apartments side by side with forever panoramic beach and ocean views which is located on the top floor of a highly sought after iconic security complex - Bondi Pacific Tower. Both studios boast refined contemporary interiors and quality finishes. Buy as a pair of investments or open them up and create a designer 2 bedroom apartment (subject to formal approvals) with views from virtually every room and the most enviable lifestyle imaginable. Type : Studio

**Price :** \$ 1,350,000

- View : https://www.assetrealty.com.au/sale/nsw/eastern -suburbs/bondi-beach/residential/studio/8141270

Anna Chow 02 9498 7799

For full version visit the website

https://www.assetrealty.com.au