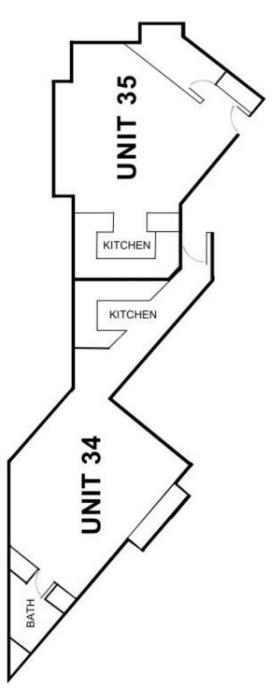

34/5 Campbell Parade Bondi Beach NSW

SOLD BY ANNA CHOW AT TOP PRICE!

EXQUISITE BEACHFRONT LIVING WITH WORLD CLASS SPECTACULAR VIEW -

RARE OPPORTUNITY - BUY ONE OR BOTH WITH CAPITALIZE ON POSITION

Stunning beachfront two studio apartments side by side with forever panoramic beach and ocean views which is located on the top floor of a highly sought after iconic security complex - Bondi Pacific Tower. Both studios boast refined contemporary interiors and quality finishes. Buy as a pair of investments or open them up and create a designer 2 bedroom apartment (subject to formal approvals) with views from virtually every room and the most enviable lifestyle imaginable.