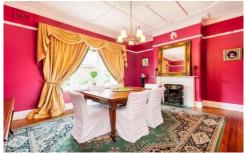

- \* High detailed ceilings, corbel arches, picture rails, lead-lights, details fit for the era of the home
- \* 4 bedrooms (2 with en suites and walk-in robes), study or 5th bedroom, 3 bathrooms
- \* Light-filled formal lounge with garden outlook, dramatic formal dining, traditional feature fireplaces