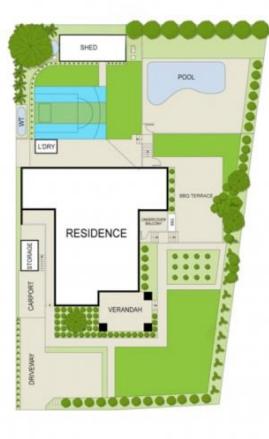

## Features include:

- Set on an expansive, north facing 1,008 sqm (approx) with an impressive 22 metre (approx) frontage.
- Period features include high ceilings, leadlight windows, hardwood flooring and stained glass windows.
- New Caesarstone kitchen with butler's pantry, European