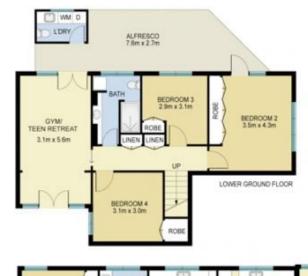

## 5 Fairlight Ave, East Killara NSW 2071

INTERNAL SIZE: 250m² EXTERNAL SIZE: 80m²