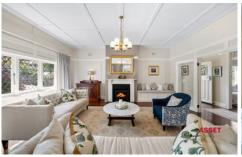

This beautifully restored character home offers the perfect blend of elegant and modern living.

## Features include:

- Set on an expansive, north facing 1,008 sqm (approx) with an impressive 22 metre (approx) frontage.
- Period features include high ceilings, leadlight windows, hardwood flooring and stained glass windows.
- New Caesarstone kitchen with butler's pantry, European