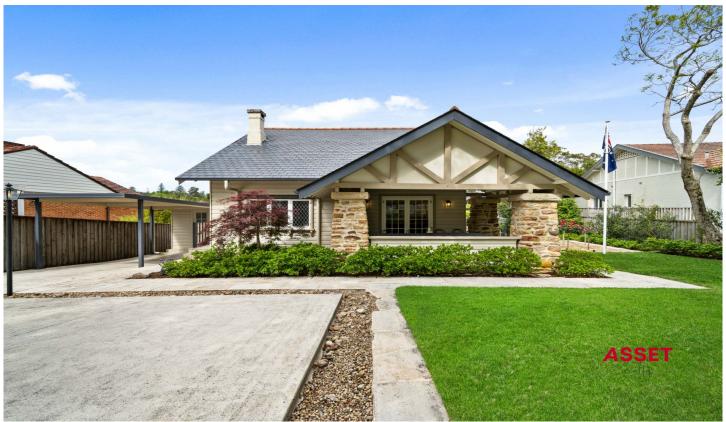

## 5 Fairlight Avenue East Killara NSW

Nestled in a peaceful cul-de-sac, this north facing period home is perfectly located within a short walk to schools, long day care, preschools, parks, and transport, offering easy access to Killara High School and the 194 city bus.

This beautifully restored character home offers the perfect blend of elegant and modern living.

## Features include:

- Set on an expansive, north facing 1,008 sqm (approx) with an impressive 22 metre (approx) frontage.
- Period features include high ceilings, leadlight windows, hardwood flooring and stained glass windows.
- New Caesarstone kitchen with butler's pantry, European