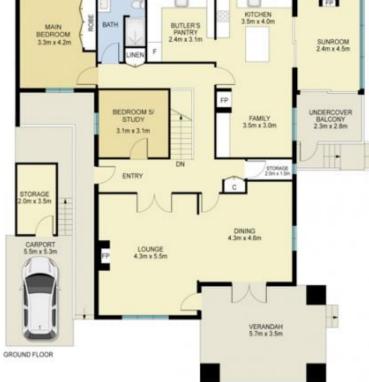

## 5 Fairlight Ave, East Killara NSW 2071

INTERNAL SIZE: 250m² EXTERNAL SIZE: 80m²