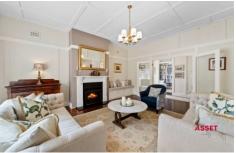

This beautifully restored character home offers the perfect blend of elegant and modern living.

## Features include:

- Set on an expansive, north facing 1,008 sqm (approx) with an impressive 22 metre (approx) frontage.
- Period features include high ceilings, leadlight windows, hardwood flooring and stained glass windows.
- New Caesarstone kitchen with butler's pantry, European