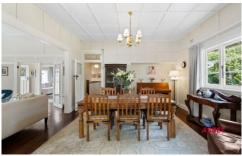

This beautifully restored character home offers the perfect blend of elegant and modern living.

## Features include:

- Set on an expansive, north facing 1,008 sqm (approx) with an impressive 22 metre (approx) frontage.
- Period features include high ceilings, leadlight windows, hardwood flooring and stained glass windows.
- New Caesarstone kitchen with butler's pantry, European