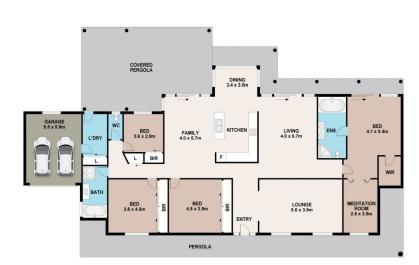

## 2514 Bells Line Of Road Bilpin NSW

Embracing an expanse of 25 acres abutting Wollemi National Park, this stunning estate blends serene landscapes with the simple pleasures of rural living. With its ample main residence and an inviting two-bedroom cottage, the property offers a unique retreat that captivates with its mix of peaceful, scenic, and arable acreage. The main four-bedroom home, crafted by Clarendon Homes, showcases spacious living areas ideal for family life. A central open-plan kitchen, dining, and family area transitions to an inviting outdoor entertainment space, in addition to a second informal living area and a formal lounge. Furthermore, the main bedroom reveals a relaxing haven, with its spa ensuite, walk-in robe, meditation room, and direct outdoor access, while each remaining bedroom features built-in robes and leafy outlooks.