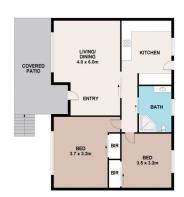

## 2514 Bells Line Of Road Bilpin NSW

Embracing an expanse of 25 acres abutting Wollemi National Park, this stunning estate blends serene landscapes with the simple pleasures of rural living. With its ample main residence and an inviting two-bedroom cottage, the property offers a unique retreat that captivates with its mix of peaceful, scenic, and arable acreage. The main four-bedroom home, crafted by Clarendon Homes, showcases spacious living areas ideal for family life. A central open-plan kitchen, dining, and family area transitions to an inviting outdoor entertainment space, in addition to a second informal living area and a formal lounge. Furthermore, the main bedroom reveals a relaxing haven, with its spa ensuite, walk-in robe, meditation room, and direct outdoor access, while each remaining bedroom features built-in robes and leafy outlooks.