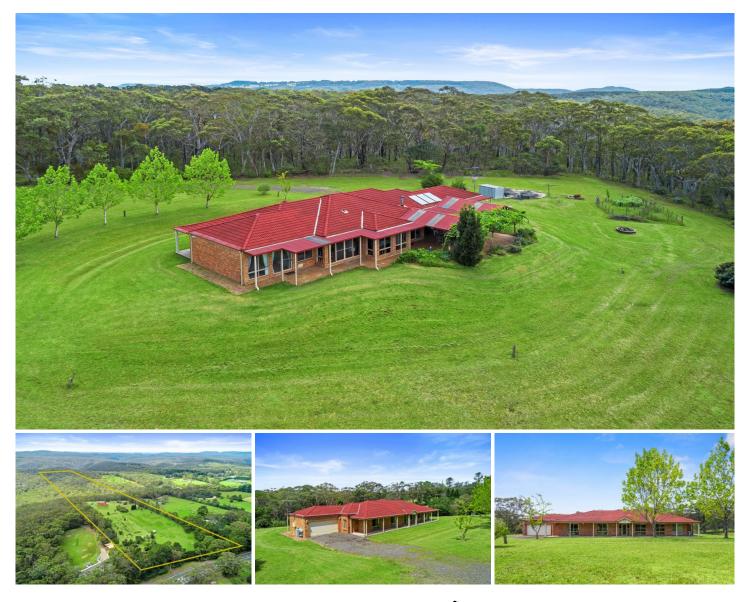

## 2514 Bells Line Of Road Bilpin NSW

Embracing an expanse of 25 acres abutting Wollemi National Park, this stunning estate blends serene landscapes with the simple pleasures of rural living. With its ample main residence and an inviting two-bedroom cottage, the property offers a unique retreat that captivates with its mix of peaceful, scenic, and arable acreage. The main four-bedroom home, crafted by Clarendon Homes, showcases spacious living areas ideal for family life. A central open-plan kitchen, dining, and family area transitions to an inviting outdoor entertainment space, in addition to a second informal living area and a formal lounge. Furthermore, the main bedroom reveals a relaxing haven, with its spa ensuite, walk-in robe, meditation room, and direct outdoor access, while each remaining bedroom features built-in robes and leafy outlooks.

## For full version visit the website

6 🛤 2 📛 3 🚘

| Гуре  | : Rural         |
|-------|-----------------|
| Price | : Contact Agent |

Land Size : 10.07 ha

View : https://www.assetrealty.com.au/sale/nsw/ha wkesbury/bilpin/residential/rural/8155113