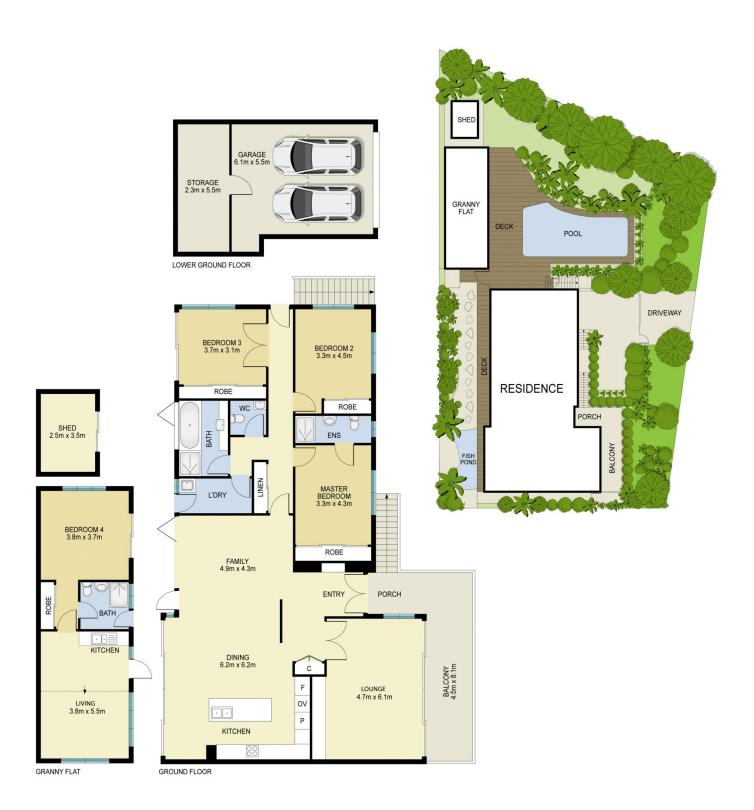

## 8 Roper Place East Killara NSW

A Zen-like haven where tranquility meets modern living, this Japanese-inspired residence is truly one-of-a-kind. Located on the high side of a quiet East Killara cul-de-sac, the home is embraced by exquisitely designed traditional gardens and swathed in district views. Showcasing a peaceful ambiance and evoking a unique sense of calm throughout, each of the bedrooms enjoys garden or pool vistas, while a separate self-contained in-law/teen studio makes it ideal for multi-generational living. Offering sacrificing unmatched without serenity lifestyle convenience, it sits just moments from renowned Killara High School,

## 4 📮 3 🖺 2 🖨

Type : House

Price : Auction (unless sold prior)

Land Size: 889 sqm

View : https://www.assetrealty.com.au/sale/nsw/no

rth-shore-upper/east-killara/residential/hous

e/8160037

Anna Chow 02 9498 7799

## 8 Roper PI, East Killara NSW 2071