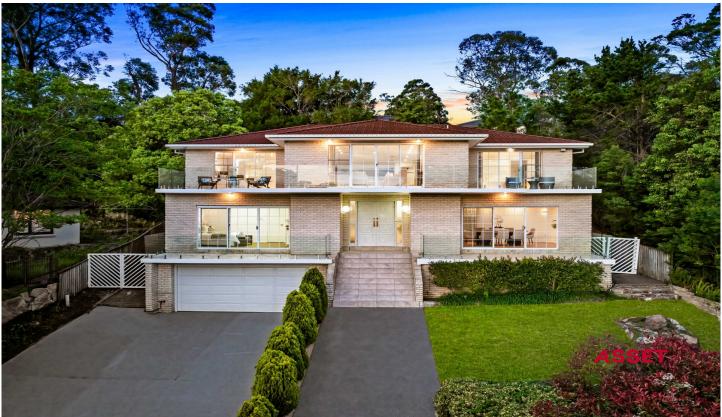

### 46 Wentworth Avenue East Killara NSW

This elegant, stunning & luxury master built family home with land size of 1,100 sqm is located on one of the prestigious streets in East Killara. Boasting a full brick and concrete construction with internal area of 580 sqm, it provides a unique blend of luxurious comfort, a wide variety of indoor and outdoor living spaces and superb architecture which transcends the passing of time. Its grand interiors are centred around a stunning void framed in galleries of glass and offering a sense of unbridled light and space.

#### Features:

- Stunning luxury family home with Internal size 580 sqm
- 5 oversized bedrooms providing abundant space for your family and guests
- 4 ensuite marble bathrooms offering a touch of luxury,

# 46 Wentworth Ave, East Killara NSW 2071