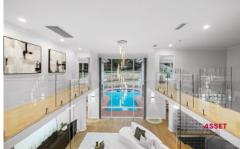

### 46 Wentworth Avenue East Killara NSW

This elegant, stunning & luxury master built family home with land size of 1,100 sqm is located on one of the prestigious streets in East Killara. Boasting a full brick and concrete construction with internal area of 580 sqm, it provides a unique blend of luxurious comfort, a wide variety of indoor and outdoor living spaces and superb architecture which transcends the passing of time. Its grand interiors are centred around a stunning void framed in galleries of glass and offering a sense of unbridled light and space.

#### Features:

- Stunning luxury family home with Internal size 580 sqm
- 5 oversized bedrooms providing abundant space for your family and guests
- 4 ensuite marble bathrooms offering a touch of luxury,