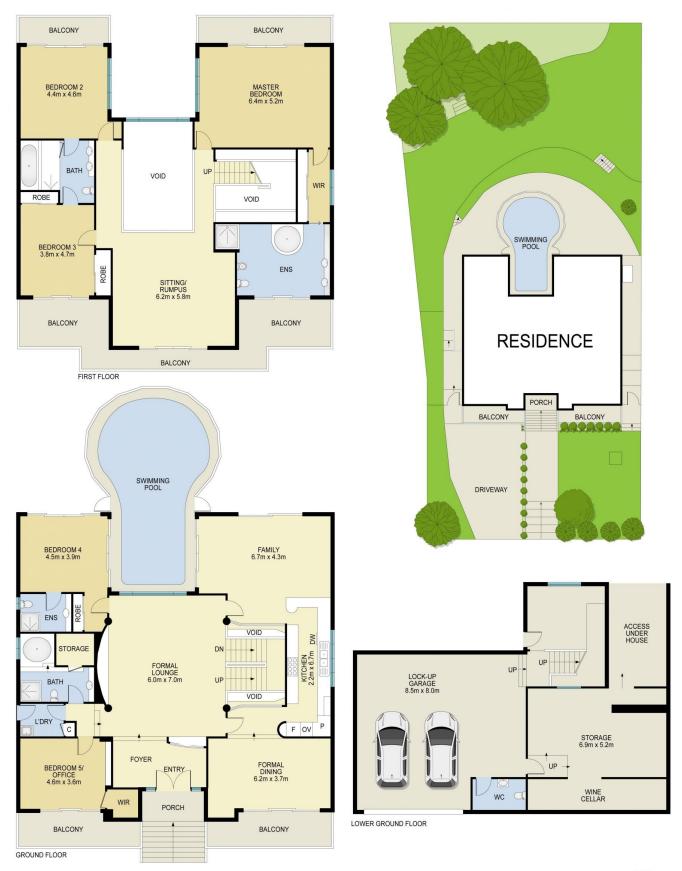

### 46 Wentworth Avenue East Killara NSW

This elegant, stunning & luxury master built family home with land size of 1,100 sqm is located on one of the prestigious streets in East Killara. Boasting a full brick and concrete construction with internal area of 580 sqm, it provides a unique blend of luxurious comfort, a wide variety of indoor and outdoor living spaces and superb architecture which transcends the passing of time. Its grand interiors are centred around a stunning void framed in galleries of glass and offering a sense of unbridled light and space.

#### Features:

- Stunning luxury family home with Internal size 580 sqm
- 5 oversized bedrooms providing abundant space for your family and guests
- 4 ensuite marble bathrooms offering a touch of luxury,

# 5 📭 4 🖺 2 🗬

Type : House

: Auction (unless sold prior) **Price** 

Building Size: 580 sqm **Land Size** : 1100 sqm

View : https://www.assetrealty.com.au/sale/nsw /north-shore-upper/east-killara/residentia