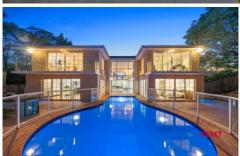

### 46 Wentworth Avenue East Killara NSW

This elegant, stunning & luxury master built family home with land size of 1,100 sqm is located on one of the prestigious streets in East Killara. Boasting a full brick and concrete construction with internal area of 580 sqm, it provides a unique blend of luxurious comfort, a wide variety of indoor and outdoor living spaces and superb architecture which transcends the passing of time. Its grand interiors are centred around a stunning void framed in galleries of glass and offering a sense of unbridled light and space.

#### Features:

- Stunning luxury family home with Internal size 580 sqm
- 5 oversized bedrooms providing abundant space for your family and guests
- 4 ensuite marble bathrooms offering a touch of luxury,