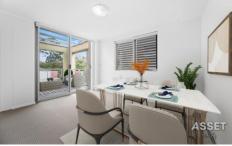

- 1 Bedroom + study room. Strata area 87 sqm
- North facing living and study room flowing to large sized balcony with privacy panels
- Study room which is possible to be a lounge or 2nd bedroom
- Floor to ceiling glass doors maximize natural lighting
- Quality kitchen appliances, stone benchtops
- Bedroom with built in robes
- Bathroom with shower and separate bathtub
- Air conditioning throughout