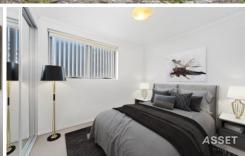

- 1 Bedroom + study room. Strata area 87 sqm
- North facing living and study room flowing to large sized balcony with privacy panels
- Study room which is possible to be a lounge or 2nd bedroom
- Floor to ceiling glass doors maximize natural lighting
- Quality kitchen appliances, stone benchtops
- Bedroom with built in robes
- Bathroom with shower and separate bathtub
- Air conditioning throughout