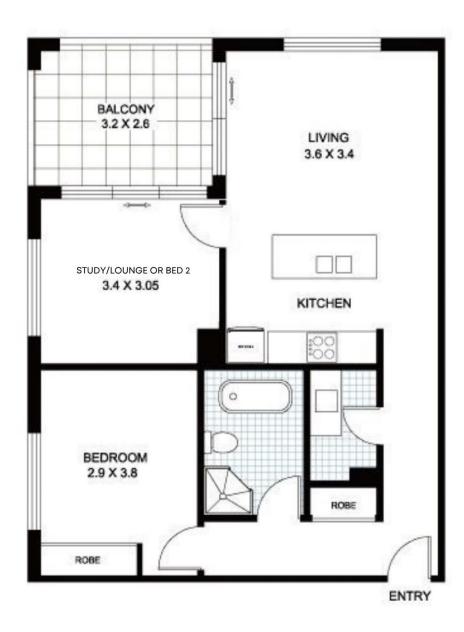

## 20/5-15 Boundary Street Roseville NSW

This North facing full brick secure apartment is just minutes' walk from Roseville Station, Roseville College, shops and with easy access to Chatswood CBD, sought-after schools, and all other amenities.

- 1 Bedroom + study room. Strata area 87 sqm
- North facing living and study room flowing to large sized balcony with privacy panels
- Study room which is possible to be a lounge or 2nd bedroom
- Floor to ceiling glass doors maximize natural lighting
- Quality kitchen appliances, stone benchtops
- Bedroom with built in robes
- Bathroom with shower and separate bathtub
- Air conditioning throughout