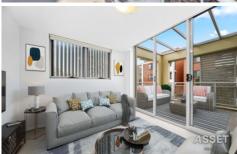

- 1 Bedroom + study room. Strata area 87 sqm
- North facing living and study room flowing to large sized balcony with privacy panels
- Study room which is possible to be a lounge or 2nd bedroom
- Floor to ceiling glass doors maximize natural lighting
- Quality kitchen appliances, stone benchtops
- Bedroom with built in robes
- Bathroom with shower and separate bathtub
- Air conditioning throughout