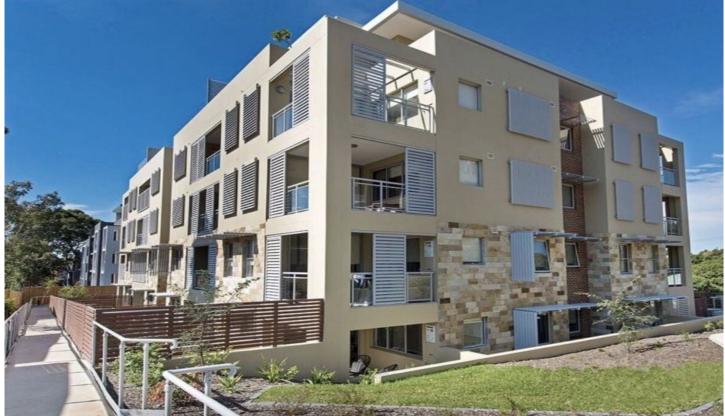

## 20/5-15 Boundary Street Roseville NSW

This North facing full brick secure apartment is just minutes' walk from Roseville Station, Roseville College, shops and with easy access to Chatswood CBD, sought-after schools, and all other amenities.

- 1 Bedroom + study room. Strata area 87 sqm
- North facing living and study room flowing to large sized balcony with privacy panels
- Study room which is possible to be a lounge or 2nd bedroom
- Floor to ceiling glass doors maximize natural lighting
- Quality kitchen appliances, stone benchtops
- Bedroom with built in robes
- Bathroom with shower and separate bathtub
- Air conditioning throughout