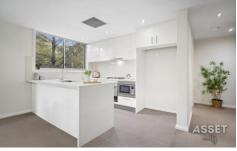

Spacious light airy interiors, a sun drenched balcony that create an idyllic backdrop for effortless, sophisticated living and relaxed entertaining.

- ? Spacious Open plan living & dining room flows to sun filled under cover balcony
- ? Sleek designer gas kitchen with stone benchtops, high quality appliances
- ? Master bedroom with built-ins & ensuite with free-standing bathtub
- ? Generous 2nd bedroom with built-in robe