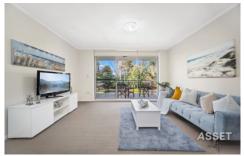

Spacious light airy interiors, a sun drenched balcony that create an idyllic backdrop for effortless, sophisticated living and relaxed entertaining.

- ? Spacious Open plan living & dining room flows to sun filled under cover balcony
- ? Sleek designer gas kitchen with stone benchtops, high quality appliances
- ? Master bedroom with built-ins & ensuite with free-standing bathtub
- ? Generous 2nd bedroom with built-in robe