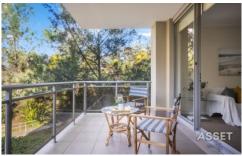

Spacious light airy interiors, a sun drenched balcony that create an idyllic backdrop for effortless, sophisticated living and relaxed entertaining.

- ? Spacious Open plan living & dining room flows to sun filled under cover balcony
- ? Sleek designer gas kitchen with stone benchtops, high quality appliances
- ? Master bedroom with built-ins & ensuite with free-standing bathtub
- ? Generous 2nd bedroom with built-in robe