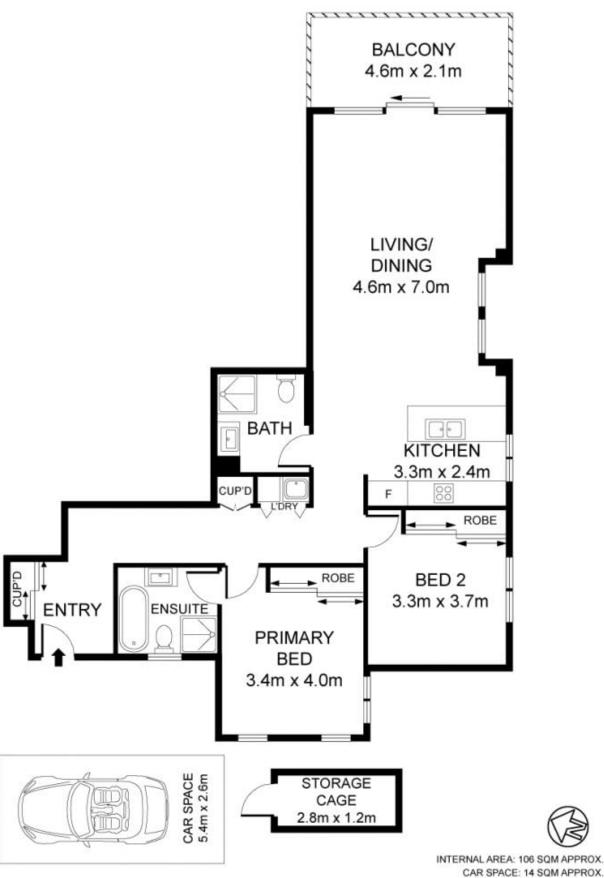

## 24/36-40 Culworth Avenue Killara NSW

This full brick two bedroom apartment combining the best elements of apartment living, located on the prestigious east-side Killara is ultra-convenient offering a 250m walk to rail, local shops and parks.

Spacious light airy interiors, a sun drenched balcony that create an idyllic backdrop for effortless, sophisticated living and relaxed entertaining.

- ? Spacious Open plan living & dining room flows to sun filled under cover balcony
- ? Sleek designer gas kitchen with stone benchtops, high quality appliances
- ? Master bedroom with built-ins & ensuite with free-standing bathtub
- ? Generous 2nd bedroom with built-in robe

TERNAL AREA: 106 SQM APPROX. CAR SPACE: 14 SQM APPROX. STORAGE: 3 SQM APPROX. TOTAL: 123 SQM APPROX.

DISCLAIMER: 3D Property View accepts no liability for the accuracy of details contained within our floor plans. All plans are drawn and also checked to the best our ability, however information contained in our floor plans such as area calculations are approximate, and have not been surveyed or drawn to scale. Our floor plans are for representational purposes only and should be used as such. Do not attempt to refer to our floor plans for structural or detailed information.