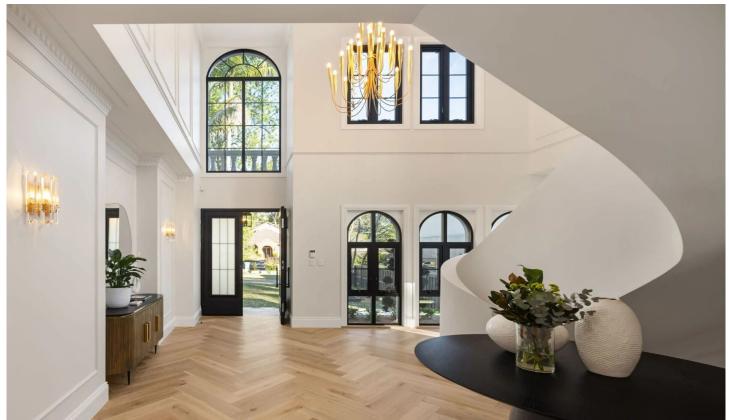

- ? Stunning 460sqm Layout: The expansive two-storey layout (approx. 460sqm) is set on a level 935sqm parcel with a sunny north-to-rear aspect, ideal for both relaxation and entertaining.
- ? Grand Entryway: Step inside through a 6m-high entry hall, featuring a bespoke winding staircase and a statement Julie Neill chandelier-a stunning welcome that sets the tone