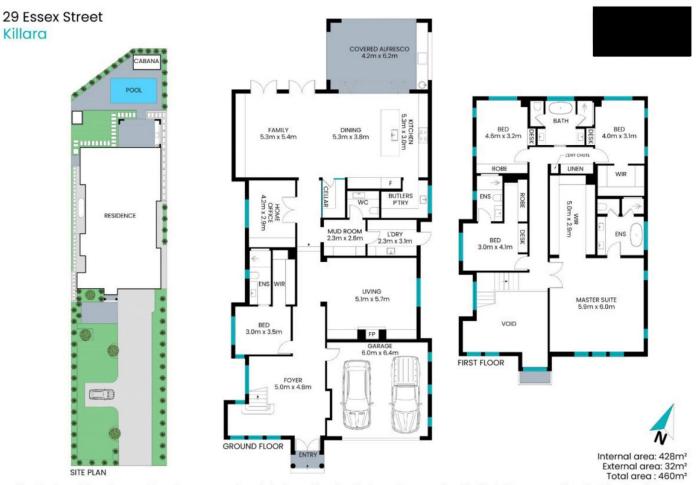

- ? Stunning 460sqm Layout: The expansive two-storey layout (approx. 460sqm) is set on a level 935sqm parcel with a sunny north-to-rear aspect, ideal for both relaxation and entertaining.
- ? Grand Entryway: Step inside through a 6m-high entry hall, featuring a bespoke winding staircase and a statement Julie Neill chandelier-a stunning welcome that sets the tone

The site plan and floor plan are not to scale; measurements are indicative and in meters. Bushes and trees are placed for illustration purposes. Plans should not be relied on. Interested parties should make and rely on their own enquiries. All other information provided has been collected from reliable sources but cannot be guaranteed for accuracy.